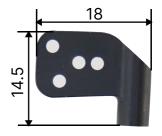

**PALM Dental Photogrammetry Scanner** 

- It can capture the implant positions in 10 seconds to reduce chair-time
- The minimum accuracy is 5 μm
- It improves the comfort of patients
- Fully compatible with more than 20 implant brands