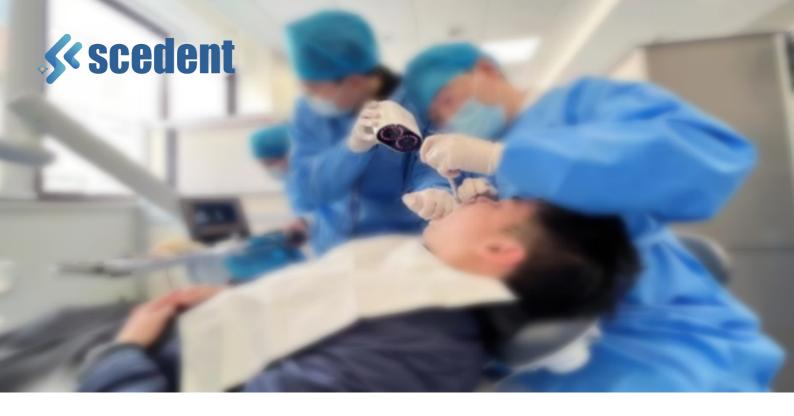

# Taking digital impressions is both efficient and comfortable

When compare to traditional way, digital impression is simple and easy to operate and it also reduces chair-time and as well improves clinical efficiency. It lowers the risk of foreign body touching the patient's mouth and helps reduce pains, nausea and discomfort for patients. It's not convenient to store physical models to avoid the risk of damage rather it's better to have digital model because it's easy and faster for mailing.

# The full capture can be done within 10 seconds

Palm captures digital impression by identifying Palmark screwed on the abutment. It's faster and less time consuming.