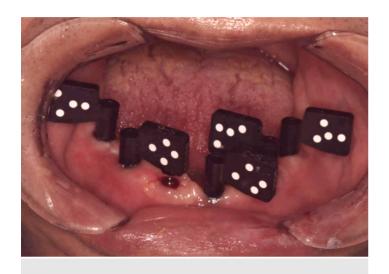

# Micro Palmark and Palmcap

Micro Palmark and Palmcap are designed to be smaller, easier to install, and more comfortable for patients based on the size of the mouths.

# Case 1

Palmark Installation

Implant positions captured

Soft tissue data captured

Design and fabrication of prosthesis in the factory

The final prosthesis

Panoramic radiograph with prosthesis

# Case 2

Palmcap Installation

Palmark Installation

Experimenting with Malo Bridge

Experimenting with Malo Bridge

The final prosthesis

Panoramic radiograph with prosthesis