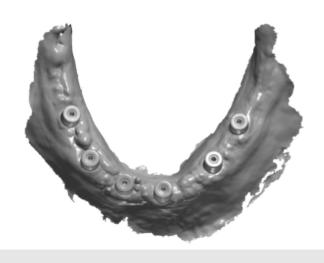

# The full capture can be done within 10 seconds

Palm captures digital impression by identifying Palmark screwed on the abutment. It's faster and less time consuming.

# Case 1

Palmark Installation

Implant positions captured

Soft tissue data captured

Design and fabrication of prosthesis in the factory

The final prosthesis

Panoramic radiograph with prosthesis

# Case 2

Palmcap Installation

Palmark Installation

Experimenting with Malo Bridge

Experimenting with Malo Bridge

The final prosthesis

Panoramic radiograph with prosthesis