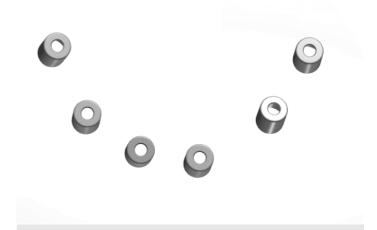

# Micro Palmark and Palmcap

Micro Palmark and Palmcap are designed to be smaller, easier to install, and more comfortable for patients based on the size of the mouths.

# Quick setup before use

Install Plamark in any tooth position without the need for individual correspondence, then quickly complete the pre-scan installation settings.