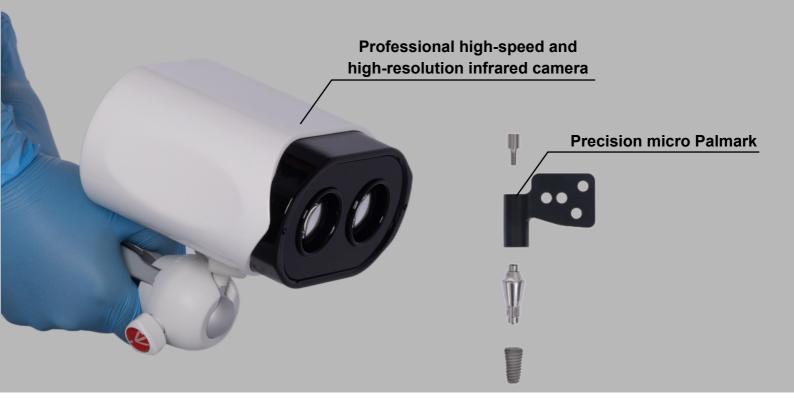

# High-speed and high-resolution infrared camera

The custom-built near-infrared light and image recognition modules work reliably even in varying light conditions, ensuring consistent identification.

# Micro Palmark and Palmcap

Micro Palmark and Palmcap are designed to be smaller, easier to install, and more comfortable for patients based on the size of the mouths.