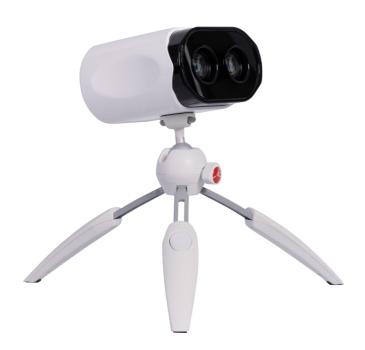

**PALM Dental Photogrammetry Scanner** 

- It can capture the implant positions in 10 seconds to reduce chair-time
- The minimum accuracy is 5 μm
- It improves the comfort of patients
- Fully compatible with more than 20 implant brands

# It's designed to be lightweight and portable for easy handling

We have the smallest digital photogrammetry scanner compared to other competitors and also our scanner is portable and lightweight to use.

# High-speed and high-resolution infrared camera

The custom-built near-infrared light and image recognition modules work reliably even in varying light conditions, ensuring consistent identification.