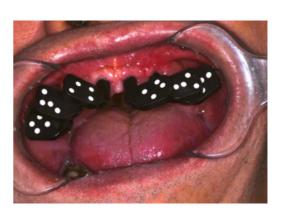

# Micro Palmark and Palmcap

Micro Palmark and Palmcap are designed to be smaller, easier to install, and more comfortable for patients based on the size of the mouths.

# Quick setup before use

Install Plamark in any tooth position without the need for individual correspondence, then quickly complete the pre-scan installation settings.